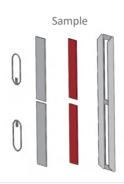

#### Easy to mount the specimen

-

- Flat specimen holders, aluminum panels with rings.
- Each specimen size is 75mm \* 150mm, can hold 52 pieces.
- In addition to the standard flat holder, you can select the 3-D specimen holder for option.