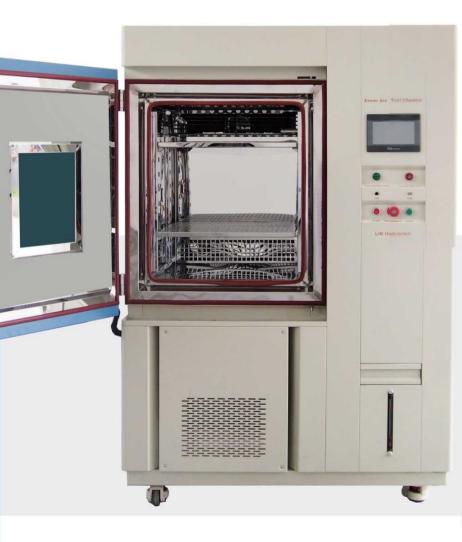

## Xenon Accelerated Weathering Test Chamber

XL-S-500 is a flat type chamber and a shelf for placing test specimens, suitable for 3D specimen or irregular samples.

#### Workroom

The internal material is 304 stainless steel, mirror surface, rust-proof to high and low temperature and moisture corrosion resistance.

Flat type workroom, a shelf for placing test specimens.

Suitable for 3D specimen or irregular samples.