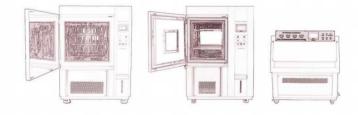

## Xenon Accelerated Weathering Test Chamber

LIB xenon test chamber uses a xenon arc lamp as a light source to emulate true environmental conditions. The chambers control, monitor and display temperature, humidity, black panel temperature and irradiance. All models are automatic operation and running.

#### Specification

| Model                     | XL-S-750                                                                                                                             |  |
|---------------------------|--------------------------------------------------------------------------------------------------------------------------------------|--|
| Internal Dimension (mm)   | 950*950*850 mm                                                                                                                       |  |
| Overall Dimension (mm)    | 1400*1400*1950 mm                                                                                                                    |  |
| Specimen Holder Size(mm)  | 95*180                                                                                                                               |  |
| Specimen Capacity         | 42pcs                                                                                                                                |  |
| Chamber Type              | Rotating Holder                                                                                                                      |  |
| Irradiation Source        | 1 piece of 4500w water-cooled xenon arc lamp                                                                                         |  |
| Irradiance Range          | 35~150 W/ m²                                                                                                                         |  |
| Bandwidth Measurement     | 300nm~400nm (340nm or 420nm)                                                                                                         |  |
| Chamber Temperature Range | Ambient $\sim$ 100 °C $\pm$ 2°C                                                                                                      |  |
| Black Panel Temperature   | BPT 35 ~ 85 ℃ ±2℃                                                                                                                    |  |
| Humidity Range            | 50% ~ 98% RH                                                                                                                         |  |
| Humidity Deviation        | ± 5% RH                                                                                                                              |  |
| Water Spray Cycle         | 1~9999H59M (Adjustable)                                                                                                              |  |
| Controller                | Programmable color LCD touch screen controller                                                                                       |  |
| Water supply system       | Automatic water supply, Water purification system                                                                                    |  |
| Radiometer                | UV Radiometer, Tolerance: $\pm 5\%$                                                                                                  |  |
| Cooling System            | Mechanical compression refrigeration system                                                                                          |  |
| Humidification System     | External isolation, stainless steel surface evaporation humidifier                                                                   |  |
| Safety Device             | Over-temperature Protection; Over-current Protection; Water Shortage Protection; Earth leakage Protection; Phase Sequence Protection |  |
| Exterior Material         | Steel plate with protective coating                                                                                                  |  |
| Interior Material         | SUS304 stainless steel                                                                                                               |  |
| Thermal Insulation        | Polyurethane foam and insulation cotton                                                                                              |  |
| Observation Window        | Interior lighting, double-layer thermo stability silicone rubber sealing                                                             |  |

#### Workroom

-----

The internal material is 304 stainless steel, mirror surface, rust-proof to high and low temperature and moisture corrosion resistance.

Rotating specimen holder, water spray nozzle, radiometer, temperature and humidity sensors and black panel all configured in the workroom.