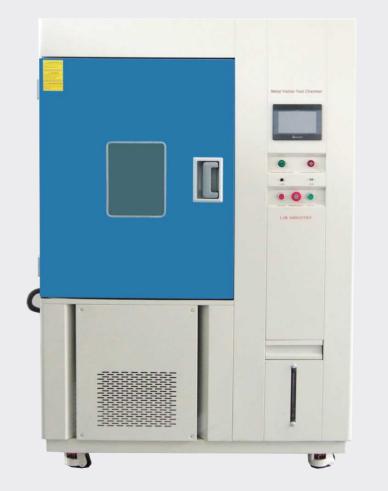

## **Metal Halide Lamp test chamber**

Metal halide lamp test chamber are installed with metal halide lamp on top, metal halide offers significant acceleration factors compared to traditional fluorescent and xenon light sources.

These test chambers are used for ageing test of automotive components, PV component.

#### **Irradiation Source**

The Metal Halide Lamp produces ultraviolet energy that is much stronger than other light sources.