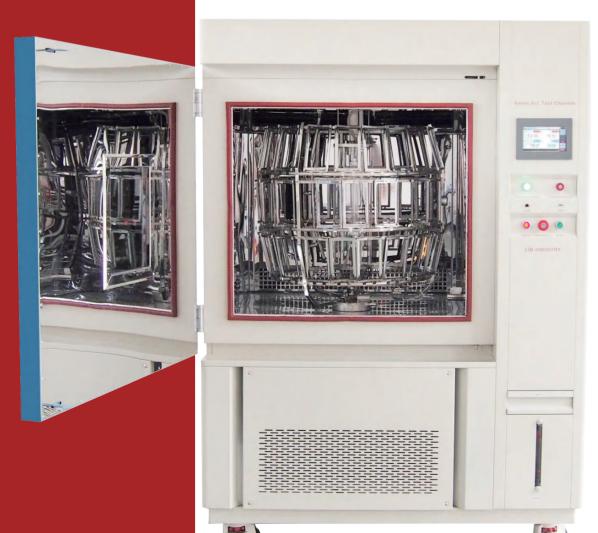

## Xenon Accelerated Weathering Test Chamber

LIB xenon test chamber uses a xenon arc lamp as a light source to emulate true environmental conditions. The chambers control, monitor and display temperature, humidity, black panel temperature and irradiance. All models are automatic operation and running.

#### Automatic operation

The xenon chamber runs automatically according to the program.

#### Easy to Operate

-

All models are easy to operate and install. The Chambers can match the operating software or connect to the lab WEB system.

#### **Customized Systems**

Can customize the size, configuration, specimen holder and performance to fit your testing needs.