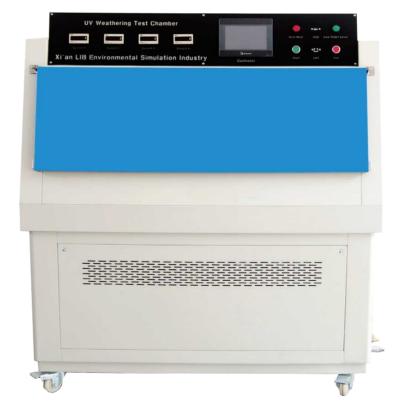

## **UV Weathering Test Chamber**

The LIB UV Test Chamber is used to perform UV light accelerated weathering tests on the products and materials, can simulate the damage caused by UV light, temperature, humidity and rain. Model UV-SI-260 is widely used weathering testing.

#### **Chamber with Combination Cycling**

Chamber with combination cycling of temperature, humidity and water.

UV test chamber uses UVA-340, UVB-313 fluorescent UV lamps for a variety of test conditions. All models are upgrade to programmable controller and Ethernet access that provides