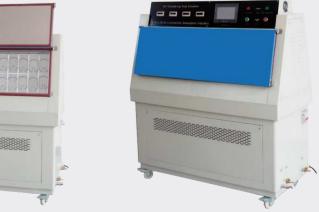

## **UV Weathering Test Chamber**

The LIB UV Test Chamber is used to perform UV light accelerated weathering tests on the products and materials, can simulate the damage caused by UV light, temperature, humidity and rain. Model UV-SI-260 is widely used weathering testing.

#### Specification

| Model                         | UV-SI-260                                                                                                                               |  |
|-------------------------------|-----------------------------------------------------------------------------------------------------------------------------------------|--|
| Internal Dimension (mm)       | 450*1170*500                                                                                                                            |  |
| Overall Dimension (mm)        | 610*1330*1470                                                                                                                           |  |
| Specimen Holder Size(mm)      | 75*150                                                                                                                                  |  |
| Specimen Capacity             | 52 Pieces                                                                                                                               |  |
| Irradiation Source            | Fluorescent UV lamps (8) - 40 W                                                                                                         |  |
| Temperature Range             | Ambient ~ 90 °C ±2°C                                                                                                                    |  |
| Black Panel Temperature (BPT) | 35 ~ 80 °C                                                                                                                              |  |
| Humidity Range                | ≥ 95% RH                                                                                                                                |  |
| Bandwidth                     | 290 ~ 400nm                                                                                                                             |  |
| Irradiance Control            | 0.15~5 W/ m <sup>2</sup>                                                                                                                |  |
| Water Spray Cycle             | 1~9999H59M (Adjustable)                                                                                                                 |  |
| Distance of Specimen and lamp | 50mm                                                                                                                                    |  |
| Controller                    | Programmable color LCD touch screen controller, Ethernet connection                                                                     |  |
| Water Supply System           | Automatic water supply, Water purification system                                                                                       |  |
| Safety Device                 | Over-temperature Protection; Over-current Protection; Water Shortage<br>Protection; Earth leakage Protection; Phase Sequence Protection |  |
| Exterior Material             | Steel Plate with protective coating                                                                                                     |  |
| Interior Material             | SUS304 stainless steel                                                                                                                  |  |