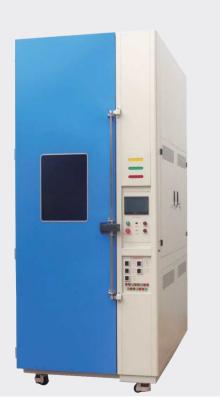

## Xenon Accelerated Weathering Test Chamber

LIB xenon test chamber uses a xenon arc lamp as a light source to emulate true environmental conditions. The chambers control, monitor and display temperature, humidity, black panel temperature and irradiance. All models are automatic operation and running.

#### Specification

| Model                     | XL-S-750                                                                                                                             |  |
|---------------------------|--------------------------------------------------------------------------------------------------------------------------------------|--|
| Internal Dimension (mm)   | 950*950*850 mm                                                                                                                       |  |
| Overall Dimension (mm)    | 1400*1400*1950 mm                                                                                                                    |  |
| Specimen Holder Size(mm)  | 95*180                                                                                                                               |  |
| Specimen Capacity         | 42pcs                                                                                                                                |  |
| Chamber Type              | Rotating Holder                                                                                                                      |  |
| Irradiation Source        | 1 piece of 4500w water-cooled xenon arc lamp                                                                                         |  |
| Irradiance Range          | 35~150 W/ m²                                                                                                                         |  |
| Bandwidth Measurement     | 300nm~400nm (340nm or 420nm)                                                                                                         |  |
| Chamber Temperature Range | Ambient $\sim$ 100 °C $\pm$ 2°C                                                                                                      |  |
| Black Panel Temperature   | BPT 35 ~ 85 ℃ ±2℃                                                                                                                    |  |
| Humidity Range            | 50% ~ 98% RH                                                                                                                         |  |
| Humidity Deviation        | ± 5% RH                                                                                                                              |  |
| Water Spray Cycle         | 1~9999H59M (Adjustable)                                                                                                              |  |
| Controller                | Programmable color LCD touch screen controller                                                                                       |  |
| Water supply system       | Automatic water supply, Water purification system                                                                                    |  |
| Radiometer                | UV Radiometer, Tolerance: $\pm 5\%$                                                                                                  |  |
| Cooling System            | Mechanical compression refrigeration system                                                                                          |  |
| Humidification System     | External isolation, stainless steel surface evaporation humidifier                                                                   |  |
| Safety Device             | Over-temperature Protection; Over-current Protection; Water Shortage Protection; Earth leakage Protection; Phase Sequence Protection |  |
| Exterior Material         | Steel plate with protective coating                                                                                                  |  |
| Interior Material         | SUS304 stainless steel                                                                                                               |  |
| Thermal Insulation        | Polyurethane foam and insulation cotton                                                                                              |  |
| Observation Window        | Interior lighting, double-layer thermo stability silicone rubber sealing                                                             |  |