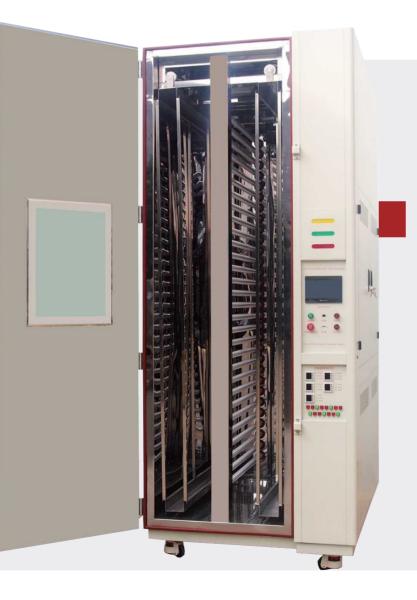

#### Workroom

-----

The internal material is 304 stainless steel, mirror surface, rust-proof to high and low temperature and moisture corrosion resistance.

Rotating specimen holder, water spray nozzle, radiometer, temperature and humidity sensors and black panel all configured in the workroom.

#### Mount the Specimen

Inside there is a rotating specimen holder, which rotates around the xenon lamp, so that the irradiance received by the specimen is relatively uniform during the test.

Standard flat specimen can be mounted, and easy to mount.

In addition to the standard flat holder, you can select the 3-D specimen holder for option.