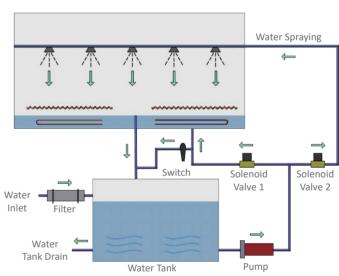

#### Save Water

-

The water spray Chamber built with a water re-circulation system that reduced water use and a series of water pipes.

Automatic water supply ensures adequate supply of water and automatic testing.

Inlet

Water Spray Nozzle Test Specimen UV Lamps Air Heating Element Water Heating Element 100 and y

| le for the                     |                                                                                  |  |
|--------------------------------|----------------------------------------------------------------------------------|--|
| W.<br>rol panel,<br>ie status. | Constant<br>Constant<br>Constant<br>Constant<br>Constant<br>Constant<br>Constant |  |
| ie status.                     |                                                                                  |  |