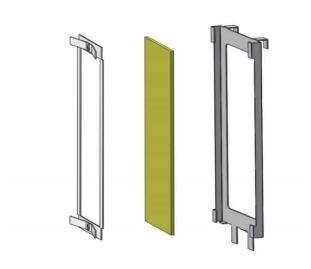

#### Mount the Specimen

Inside there is a rotating specimen holder, which rotates around the xenon lamp, so that the irradiance received by the specimen is relatively uniform during the test.

Standard flat specimen can be mounted, and easy to mount.

In addition to the standard flat holder, you can select the 3-D specimen holder for option.

#### Easy to mount the specimen

-

- Flat specimen holders, aluminum panels with rings.
- Each specimen size is 75mm \* 150mm, can hold 52 pieces.
- In addition to the standard flat holder, you can select the 3-D specimen holder for option.