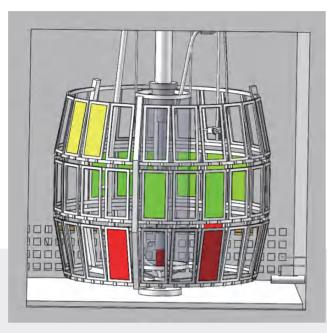

#### Workroom

-----

The internal material is 304 stainless steel, mirror surface, rust-proof to high and low temperature and moisture corrosion resistance.

Rotating specimen holder, water spray nozzle, radiometer, temperature and humidity sensors and black panel all configured in the workroom.

#### Mount the Specimen

Inside there is a rotating specimen holder, which rotates around the xenon lamp, so that the irradiance received by the specimen is relatively uniform during the test.

Standard flat specimen can be mounted, and easy to mount.

In addition to the standard flat holder, you can select the 3-D specimen holder for option.